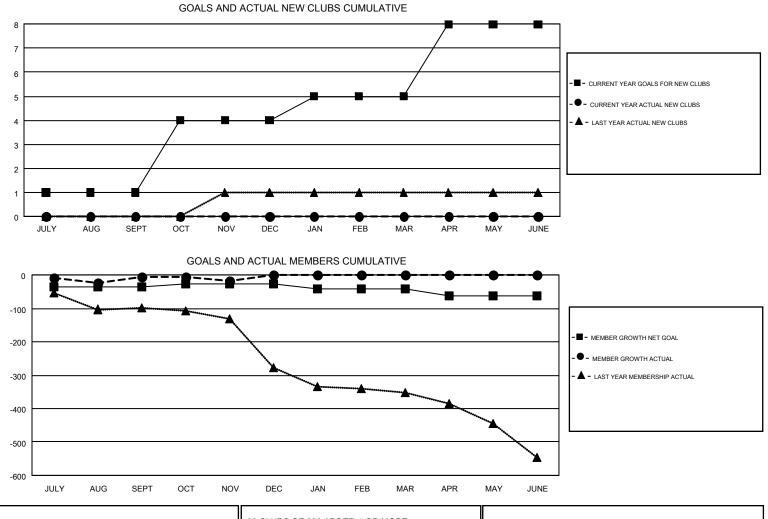

## GMT: CARLTON LLOYD

GMT CA 1

Results as of: 11/30/2018

|               | Club          | s         |               | Members               |                           |                         |                                                    |  |  |
|---------------|---------------|-----------|---------------|-----------------------|---------------------------|-------------------------|----------------------------------------------------|--|--|
|               | RESULTS FOR   | 2018-2019 |               | RESULTS FOR 2018-2019 |                           |                         |                                                    |  |  |
| QUARTER       | NEW CLUB GOAL | NEW CLUBS | DROPPED CLUBS | QUARTER               | MEMBER GROWTH NET<br>GOAL | MEMBER GROWTH<br>ACTUAL | DROPPED<br>MEMBERS ACTUAL<br>(including transfers) |  |  |
| JULY/AUG/SEPT | 1             | 0         | 2             | JULY/AUG/SEPT         | -35                       | 149                     | 123                                                |  |  |
| OCT/NOV/DEC   | 3             | 0         | 0             | OCT/NOV/DEC           | 7                         | 73                      | 76                                                 |  |  |
| JAN/FEB/MAR   | 1             | 0         | 0             | JAN/FEB/MAR           | -15                       | 0                       | 0                                                  |  |  |
| APR/MAY/JUNE  | 3             | 0         | 0             | APR/MAY/JUNE          | -20                       | 0                       | 0                                                  |  |  |